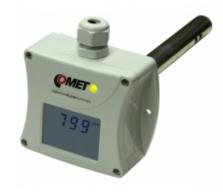

## CO2 concentration transmitter with 0-10 V output, duct mount

code: T5245

Duct mount CO2 concentration transmitter with 0-10 V output.

## Green LED shines - CO2 concentration 0 to 1000 ppm

Yellow LED shines - CO2 concentration 1001 to 1200 ppm

Red LED shines - CO2 concentration 1201 ppm and more