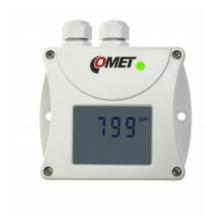

## CO2 concentration transmitter with RS485 interface

code: T5440

CO2 - carbon dioxide level sensor.

## Green LED shines - CO2 concentration 0 to 1000 ppm

Yellow LED shines - CO2 concentration 1001 to 1200 ppm

Red LED shines - CO2 concentration 1201 ppm and more